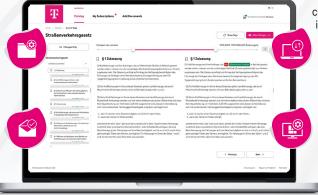

# Intuitive Legal Change Tracking

Experience effortless tracking and comparison of legislative documents in a user-friendly interface. Instantly highlight differences, providing quick, at-a-glance assessments between new and previous versions for streamlined analysis.